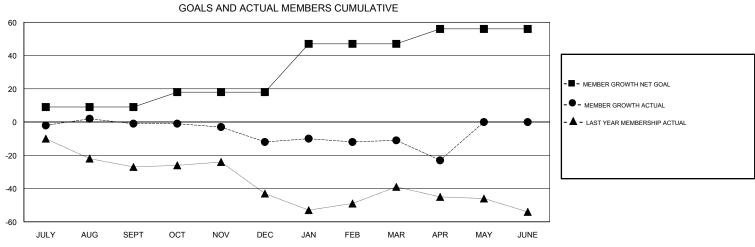

## STEVE ANTON **LOCATION ILLINOIS GMT CA** Clubs Members RESULTS FOR 2017-2018 RESULTS FOR 2017-2018 NEW CLUB GOAL NEW CLUBS DROPPED CLUBS MEMBER GROWTH NET MEMBER GROWTH DROPPED QUARTER QUARTER GOAL ACTUAL MEMBERS ACTUAL (including transfers) 0 0 0 13 11